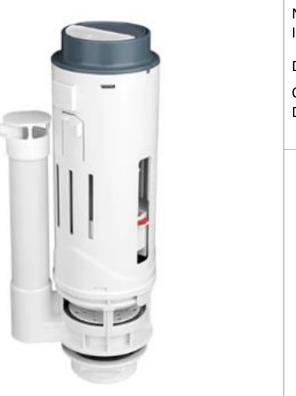

| Brand :<br>Name :                                                                | WDI, China<br>Dual flush valve                    |
|----------------------------------------------------------------------------------|---------------------------------------------------|
| Item Code :<br>Designer :                                                        | B4920 DHHGASV1                                    |
| Color / Finish:<br>Dimensions :                                                  | N/A<br>(See data drawing below for<br>dimensions) |
| <ul> <li>Product info:</li> <li>Dual flush valve</li> <li>For 2 pc WC</li> </ul> |                                                   |

- For push button actuators
- Barrel-shape flush valve
- Fit for various buttons
- Fit for one-piece toilet and two-piece toilet

Flushing of pipe must be done before fittings are installed. Failure to do so voids the warranty.