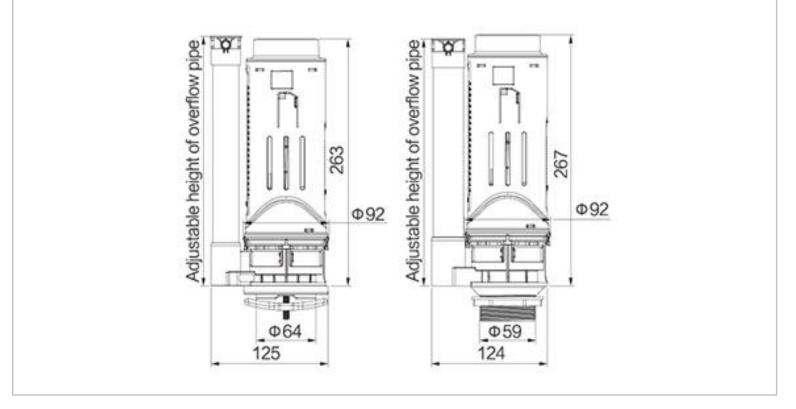

| Brand :<br>Name :                                                                | WDI, China<br>Dual flush valve                    |
|----------------------------------------------------------------------------------|---------------------------------------------------|
| Item Code :<br>Designer :                                                        | B4920 DHHGASV1                                    |
| Color / Finish:<br>Dimensions :                                                  | N/A<br>(See data drawing below for<br>dimensions) |
| <ul> <li>Product info:</li> <li>Dual flush valve</li> <li>For 2 pc WC</li> </ul> |                                                   |